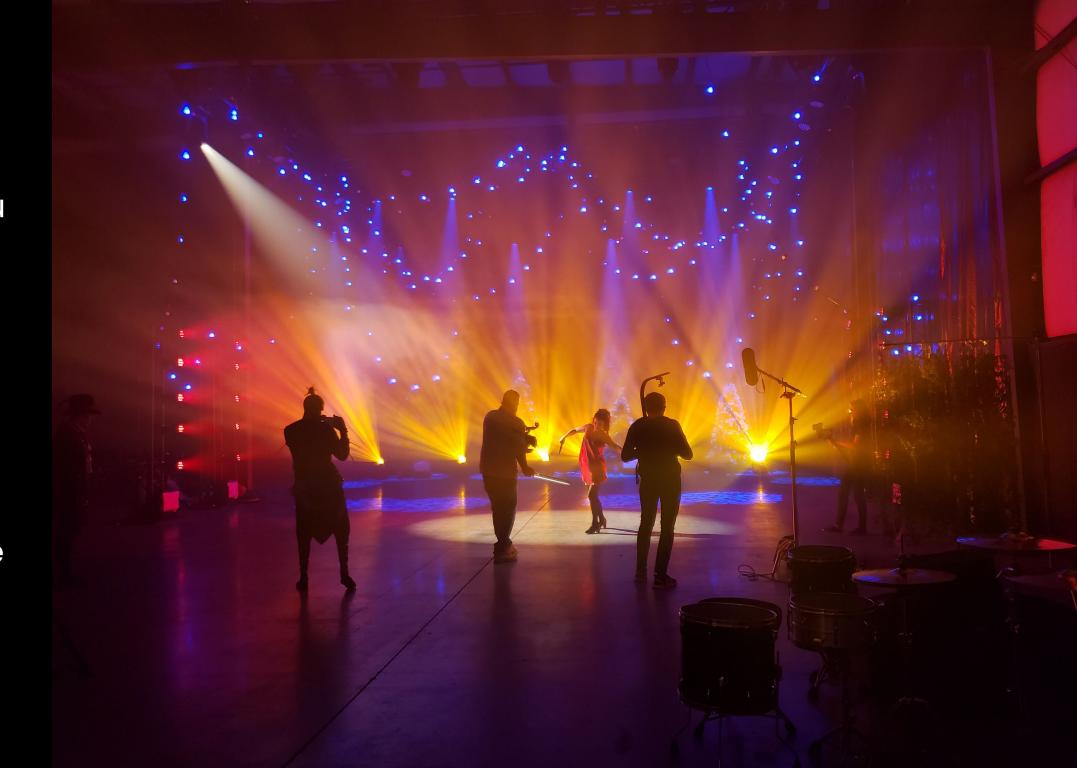

Venue One is custom designed to meet the needs of the touring industry. As part of our service, Venue One is available to our clients for both programming and band rehearsal. Conveniently located 15 minutes from downtown Nashville, Venue One is close to the international airport along with numerous restaurants, hotels and shopping centers nearby.

### The Venue

- Utilize more than 10,000 square feet in complete privacy
- Virtual programming suites
- Two loading docks and one ramp for a quick and easy load-in and load-out
- High-speed WIFI access
- Dressing room, kitchen areas and bathrooms
- Free on-site parking

## The Rehearsal Space Offers:

- 40'd x 80'w x 30'h floor space with 40,000lb hang capacity
- Ample bus parking
- Full power service located upstage center
- Kitchen & Restrooms
- Two truck docks and one drive up ramp
- Onsite staff support
- Access to printer/copier plotter
- Free Wi-Fi