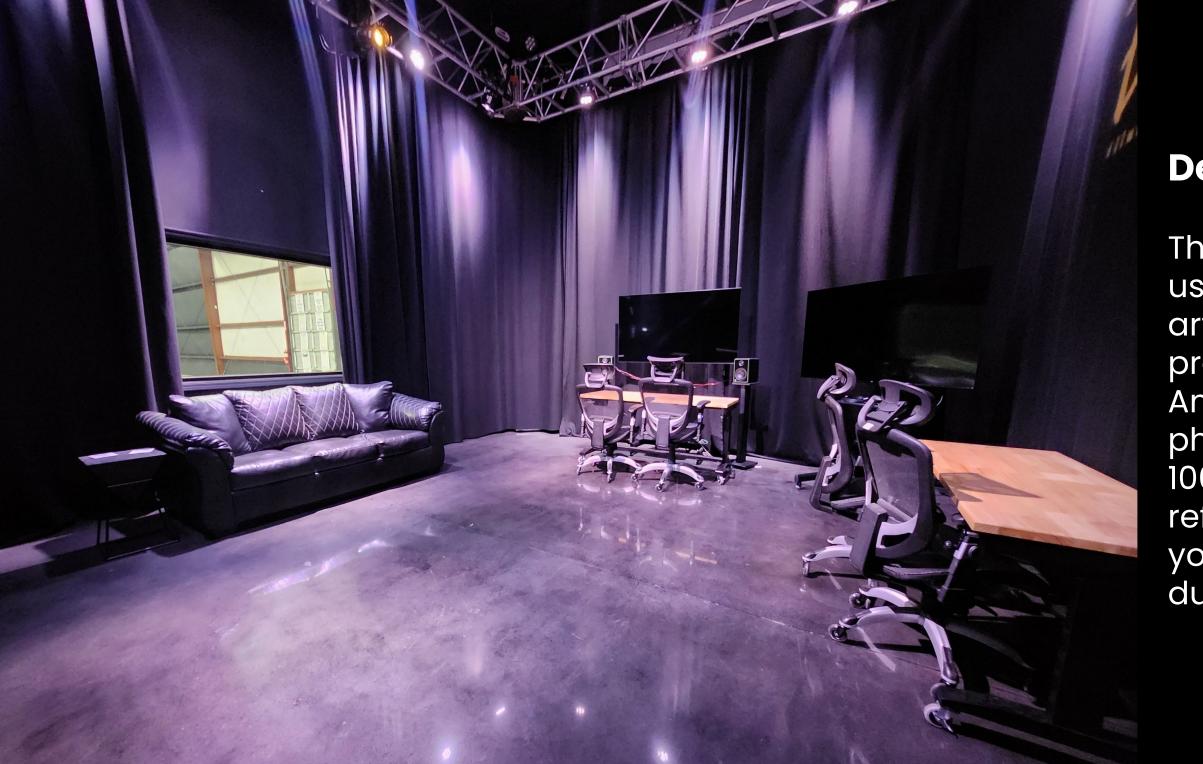

### **Design Suite 2**

In additional to Suite 1 at Venue One, clients have access to Design Suite 2, which can also serve as either a production office or dressing room, whatever your team may require.

Suite 2 is also directly accessible from the rehearsal space.

Location 1600 J.P. Hennessy Drive La Vergne, TN 37086

Venue One is the ideal space to design, build, and rehearse your entire show.

By making use of our venue, Bandit Lites can ensure that every detail is perfected ahead of time.