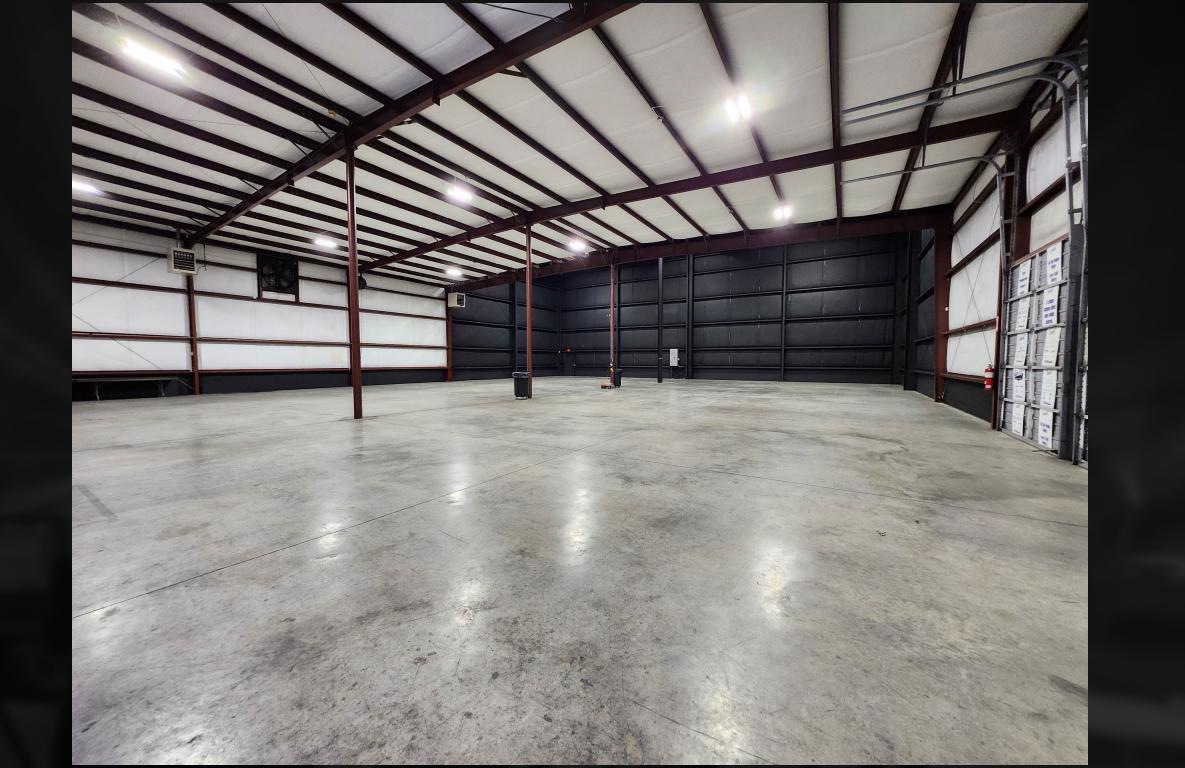

### The Venue

- Utilize more than 10,000 square feet in complete privacy
- Virtual programming suites
- Two loading docks and one ramp for a quick and easy load-in and load-out
- High-speed WIFI access
- Dressing room, kitchen areas and bathrooms
- Free on-site parking

## The Rehearsal Space Offers:

- 40'd x 80'w x 30'h floor space with 40,000lb hang capacity
- Ample bus parking
- Full power service located upstage center
- Kitchen & Restrooms
- Two truck docks and one drive up ramp
- Onsite staff support
- Access to printer/copier plotter
- Free Wi-Fi