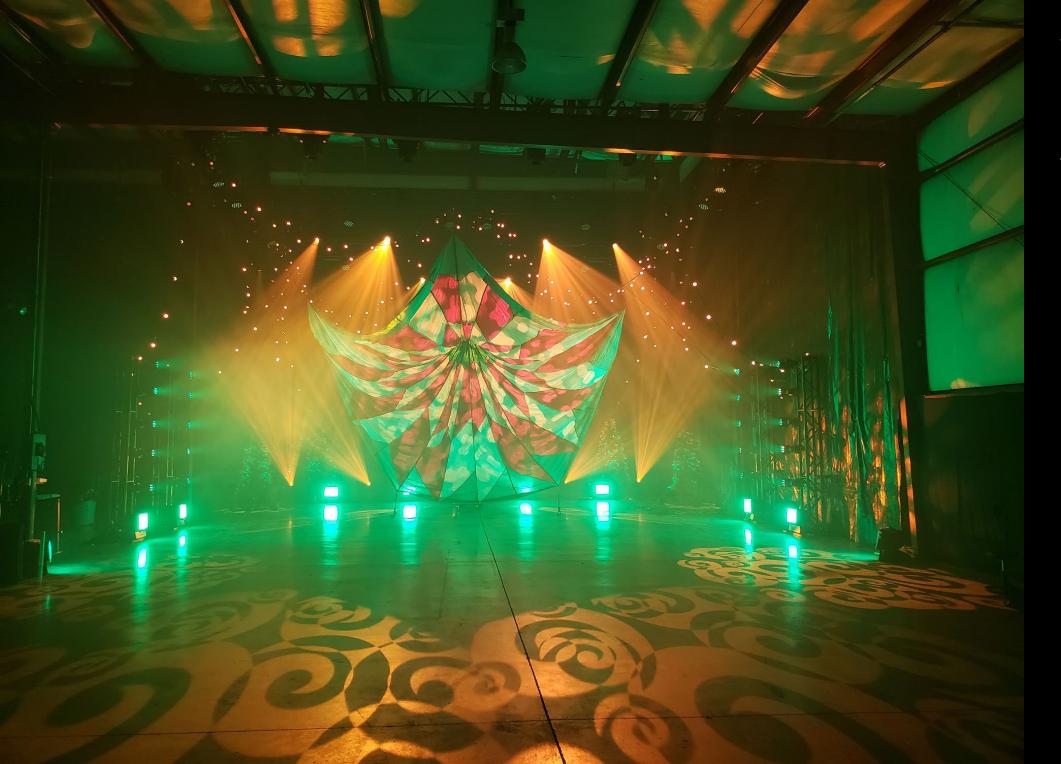

Venue One is custom designed to meet the needs of the touring industry. As part of our service, Venue One is available to our clients for both programming and band rehearsal. Conveniently located 15 minutes from downtown Nashville, Venue One is close to the international airport along with numerous restaurants, hotels and shopping centers nearby.

## The Rehearsal Space Offers:

- 40'd x 80'w x 30'h floor space with 40,000lb hang capacity
- Ample bus parking
- Full power service located upstage center
- Kitchen & Restrooms
- Two truck docks and one drive up ramp
- Onsite staff support
- Access to printer/copier plotter
- Free Wi-Fi