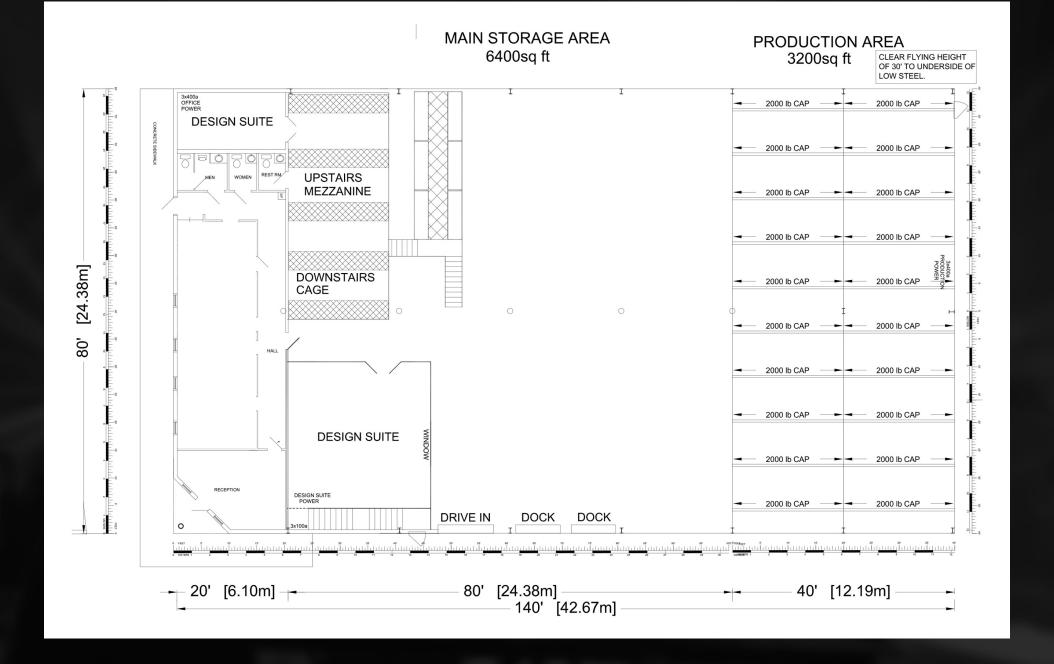

### The Venue

- Utilize more than 10,000 square feet in complete privacy
- Virtual programming suites
- Two loading docks and one ramp for a quick and easy load-in and load-out
- High-speed WIFI access
- Dressing room, kitchen areas and bathrooms
- Free on-site parking

## The Rehearsal Space Offers:

- 40'd x 80'w x 30'h floor space with 40,000lb hang capacity
- Ample bus parking
- Full power service located upstage center
- Kitchen & Restrooms
- Two truck docks and one drive up ramp
- Onsite staff support
- Access to printer/copier plotter
- Free Wi-Fi