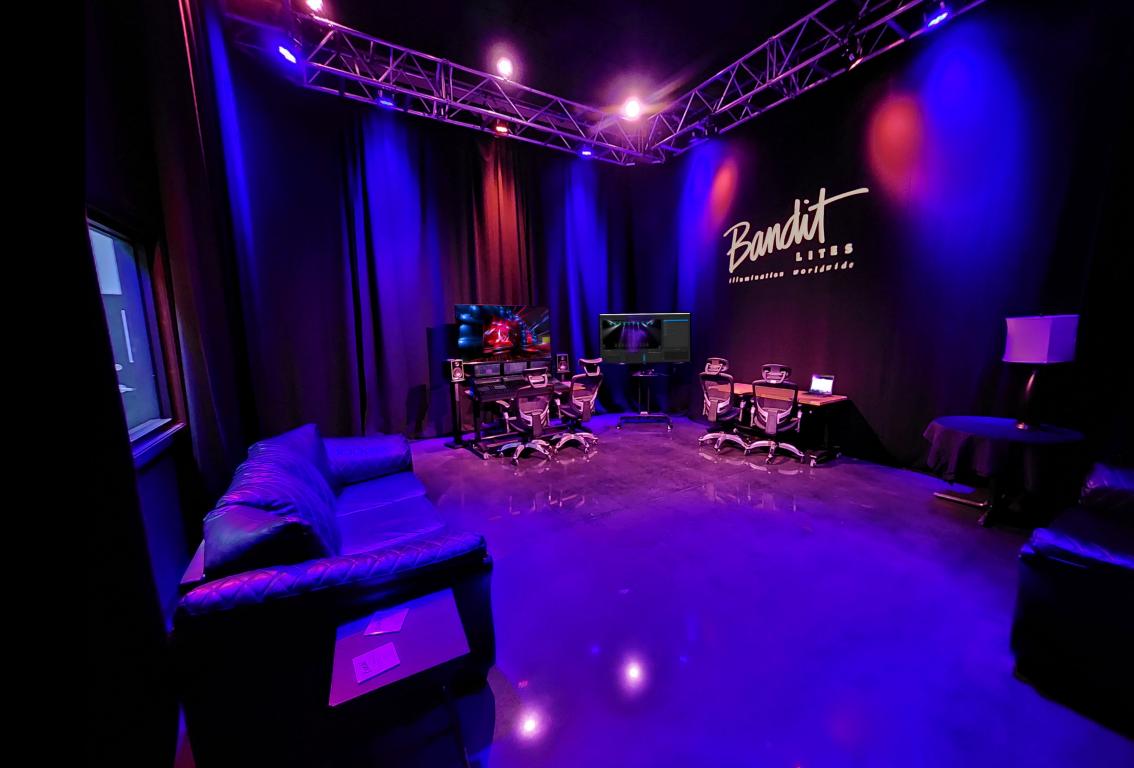

### **Design Suite 1**

Design suite #1 is a 30'x30' air conditioned and heated programming suite that can be utilized as a programming room through a 4'x8' window into the live rehearsal area, providing seclusion from outside distractions, or for virtual programming via projection.

### **Design Suite 1**

This suite may also be used as an artist green room or production office. Amenities include Wi-Fi, phones, 100a x 3Ø power, and refrigerator for your convenience during your stay.