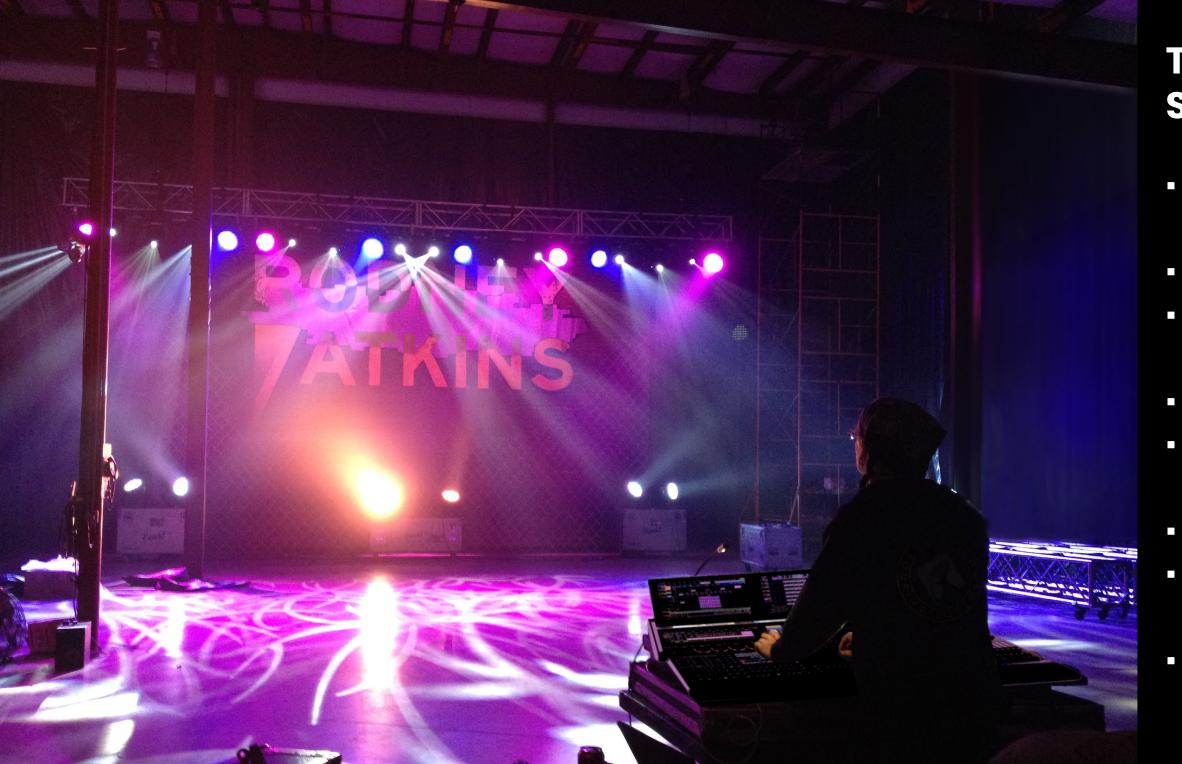

### The Venue

- Utilize more than 10,000 square feet in complete privacy
- Virtual programming suites
- Two loading docks and one ramp for a quick and easy load-in and load-out
- High-speed WIFI access
- Dressing room, kitchen areas and bathrooms
- Free on-site parking

## The Rehearsal Space Offers:

- 40'd x 80'w x 30'h floor space with 40,000lb hang capacity
- Ample bus parking
- Full power service located upstage center
- Kitchen & Restrooms
- Two truck docks and one drive up ramp
- Onsite staff support
- Access to printer/copier plotter
- Free Wi-Fi