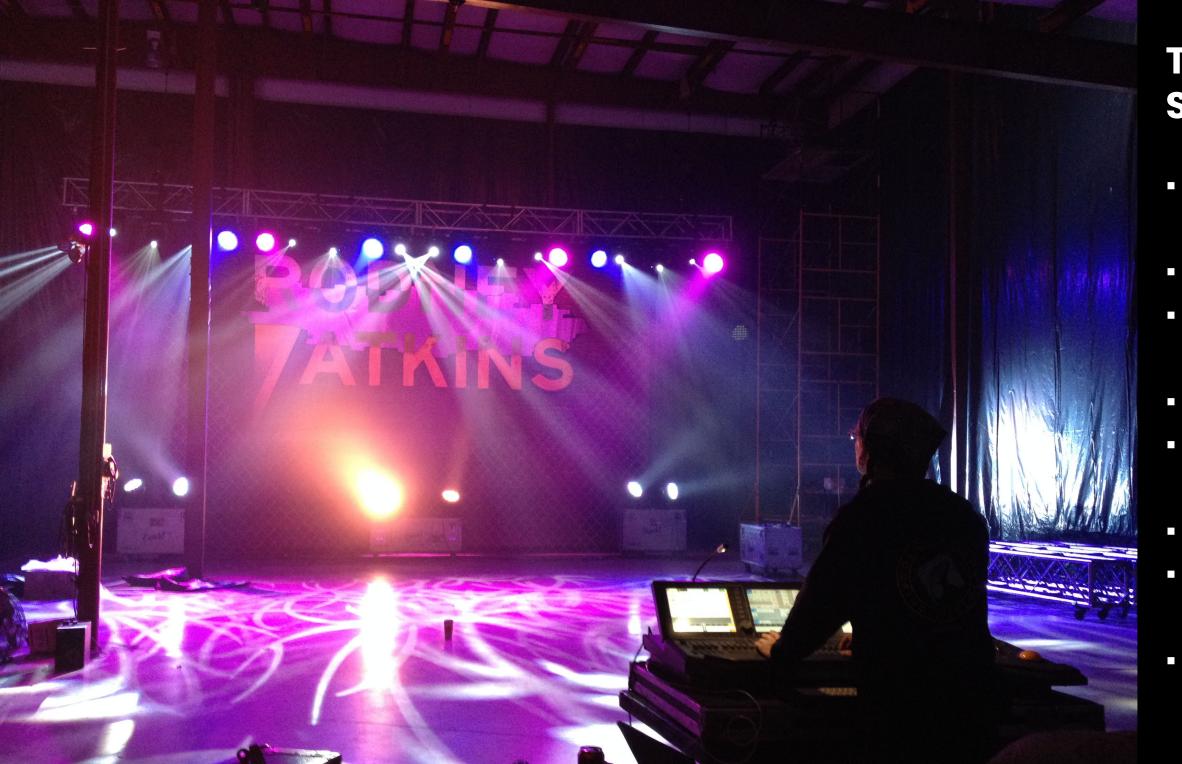

### The Venue

- Utilize more than 10,000 square feet in complete privacy
- Virtual programming suites
- Two loading docks and one ramp for a quick and easy load-in and load-out
- High-speed WIFI access
- Dressing room, kitchen areas and bathrooms
- Free on-site parking

## The Rehearsal Space Offers:

- 40'd x 80'w x 30'h floor space with 40,000lb hang capacity
- Ample bus parking
- Full power service located upstage center
- Kitchen & Restrooms
- Two truck docks and one drive up ramp
- Onsite staff support
- Access to printer/copier plotter
- Free Wi-Fi