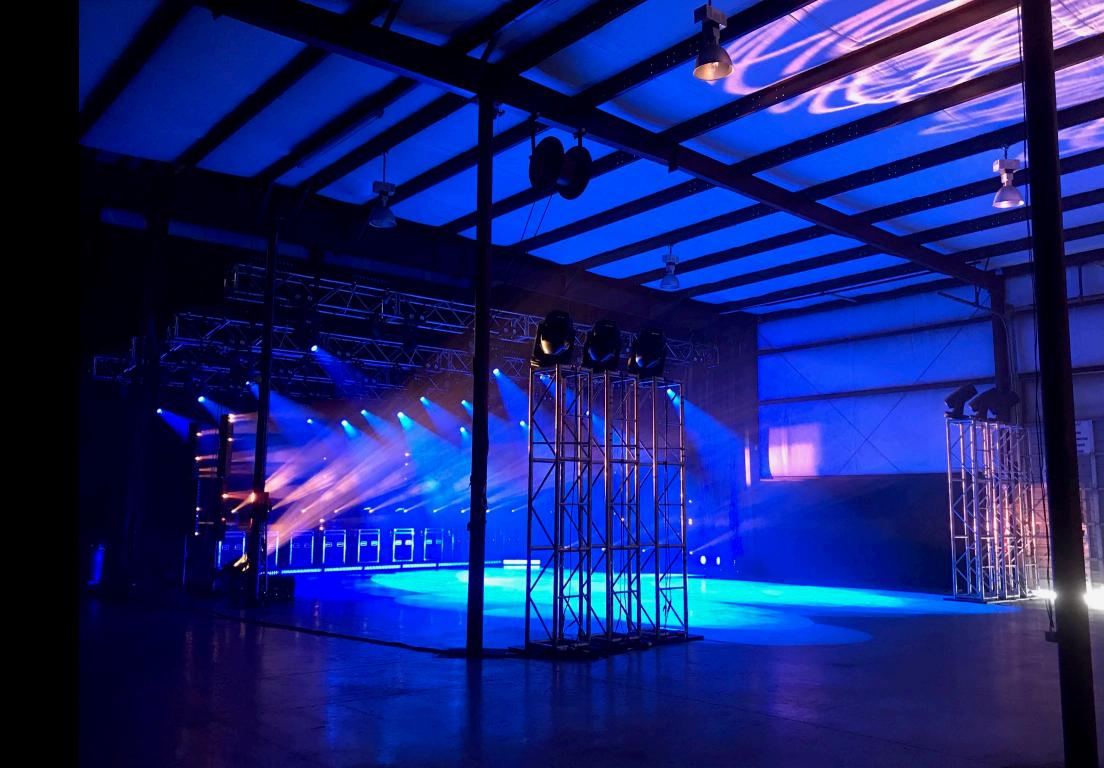

### The Venue

- Utilize more than 10,000 square feet in complete privacy
- Virtual programming suites
- Two loading docks and one ramp for a quick and easy load-in and load-out
- High-speed WIFI access
- Dressing room, kitchen areas and bathrooms
- Free on-site parking

## The Rehearsal Space Offers:

- 40'd x 80'w x 30'h floor space with 40,000lb hang capacity
- Ample bus parking
- Full power service located upstage center
- Kitchen & Restrooms
- Two truck docks and one drive up ramp
- Onsite staff support
- Access to printer/copier plotter
- Free Wi-Fi