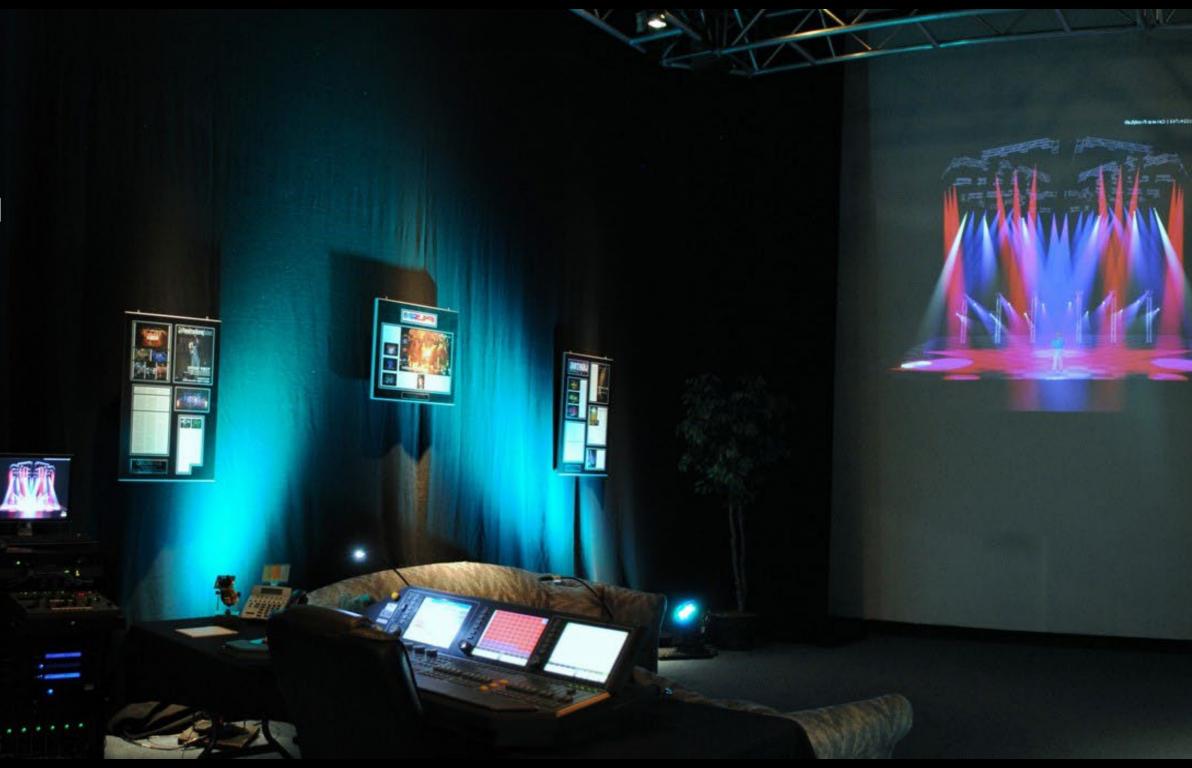

### **Design Suite 1**

Design suite #1 is a 30'x30' air conditioned and heated programming suite that can be utilized as a programming room through a 4'x8' window into the live rehearsal area, providing seclusion from outside distractions, or for virtual programming via projection.

### **Design Suite 1**

This suite may also be used as an artist green room or production office. Amenities include Wi-Fi, phones, 100a x 3Ø power, and refrigerator for your convenience during your stay.