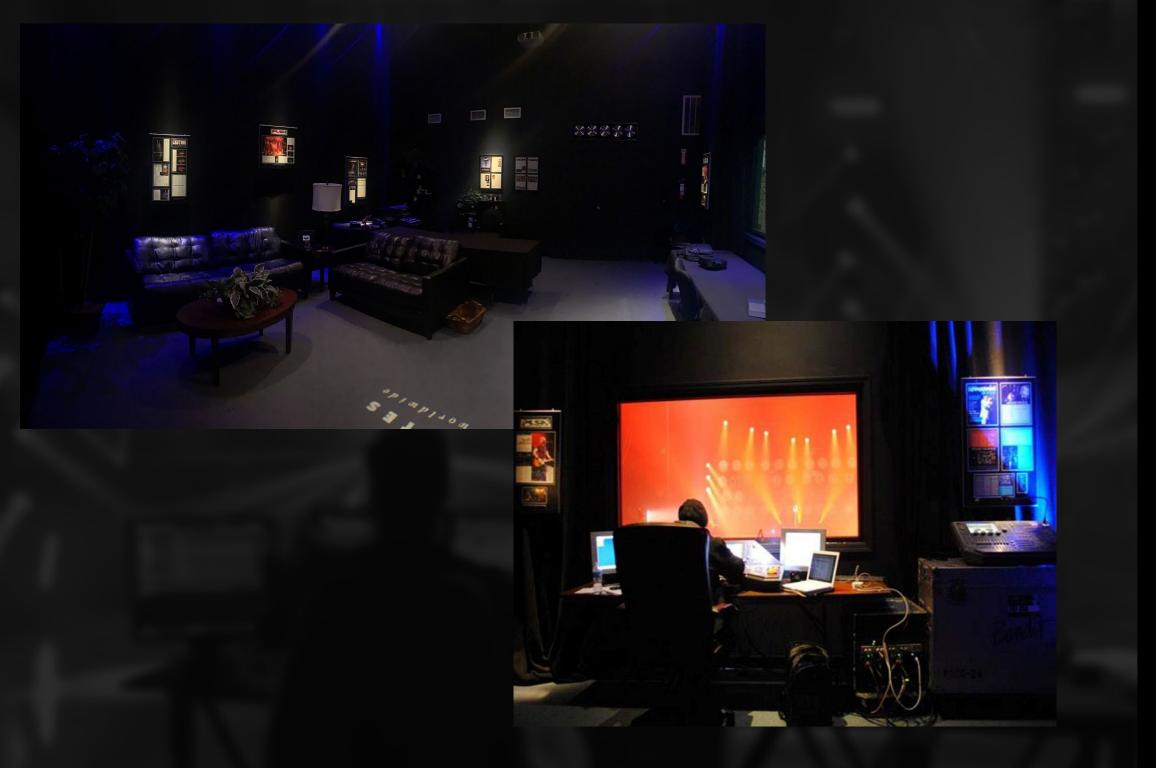

### The Venue

- Utilize more than 10,000 square feet in complete privacy
- Virtual programming suites
- Two loading docks and one ramp for a quick and easy load-in and load-out
- High-speed WIFI access
- Dressing room, kitchen areas and bathrooms
- Free on-site parking

### **Design Suite 2**

In additional to Suite 1 at Venue One, clients have access to Design Suite 2, which can also serve as either a production office or dressing room, whatever your team may require.

Suite 2 is also directly accessible from the rehearsal space.

Location 1600 J.P. Hennessy Drive La Vergne, TN 37086

Venue One is the ideal space to design, build, and rehearse your entire show.

By making use of our venue, Bandit Lites can ensure that every detail is perfected ahead of time.