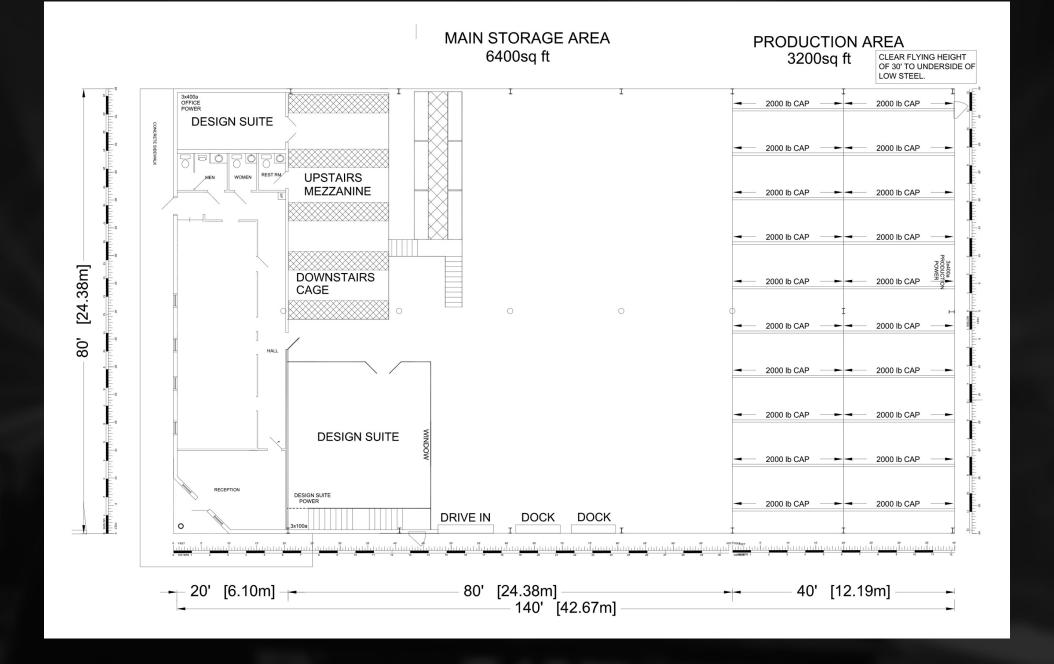

### The Venue

- Utilize more than 10,000 square feet in complete privacy
- Virtual programming suites
- Two loading docks and one ramp for a quick and easy load-in and load-out
- High-speed WIFI access
- Dressing room, kitchen areas and bathrooms
- Free on-site parking

## The Rehearsal Space Offers:

- 40'd x 80'w x 30'h floor space with 40,000lb hang capacity
- Ample bus parking
- Full power service located upstage center
- Kitchen & Restrooms
- Two truck docks and one drive up ramp
- Onsite staff support
- Access to printer/copier plotter
- Free Wi-Fi

### **Design Suite 1**

Design suite #1 is a 30'x30' air conditioned and heated programming suite that can be utilized as a programming room through a 4'x8' window into the live rehearsal area, providing seclusion from outside distractions, or for virtual programming via projection.

### **Design Suite 1**

This suite may also be used as an artist green room or production office. Amenities include Wi-Fi, phones, 100a x 3Ø power, and refrigerator for your convenience during your stay.

### **Design Suite 2**

In additional to Suite 1 at Venue One, clients have access to Design Suite 2, which can also serve as either a production office or dressing room, whatever your team may require.

Suite 2 is also directly accessible from the rehearsal space.

Location 1600 J.P. Hennessy Drive La Vergne, TN 37086

Venue One is the ideal space to design, build, and rehearse your entire show.

By making use of our venue, Bandit Lites can ensure that every detail is perfected ahead of time.