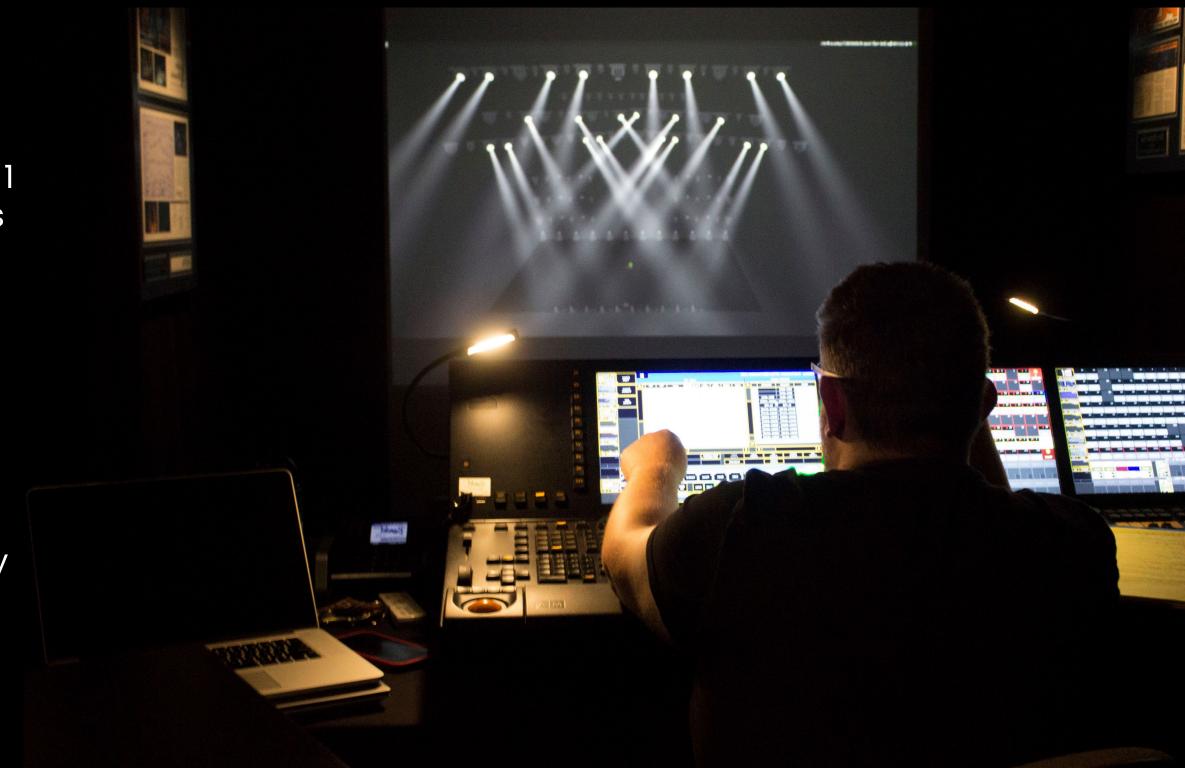

### **Design Suite 1**

Design suite #1 is a 30'x30' air conditioned and heated programming suite that can be utilized as a programming room through a 4'x8' window into the live rehearsal area, providing seclusion from outside distractions, or for virtual programming via projection.

### **Design Suite 1**

This suite may also be used as an artist green room or production office. Amenities include Wi-Fi, phones, 100a x 3Ø power, and refrigerator for your convenience during your stay.