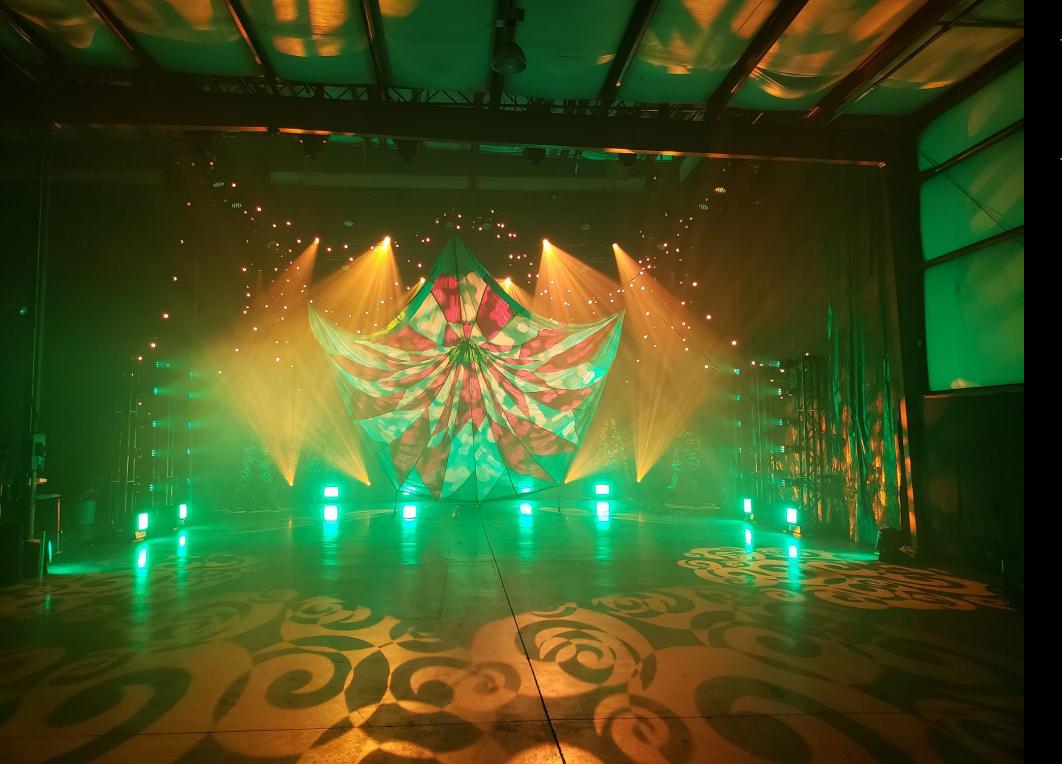

Venue One is custom designed to meet the needs of the touring industry. As part of our service, Venue One is available to our clients for both programming and band rehearsal. Conveniently located 15 minutes from downtown Nashville, Venue One is close to the international airport along with numerous restaurants, hotels and shopping centers nearby.

## The Rehearsal Space Offers:

- 40'd x 80'w x 30'h floor space with 40,000lb hang capacity
- Ample bus parking
- Full power service located upstage center
- Kitchen & Restrooms
- Two truck docks and one drive up ramp
- Onsite staff support
- Access to printer/copier plotter
- Free Wi-Fi