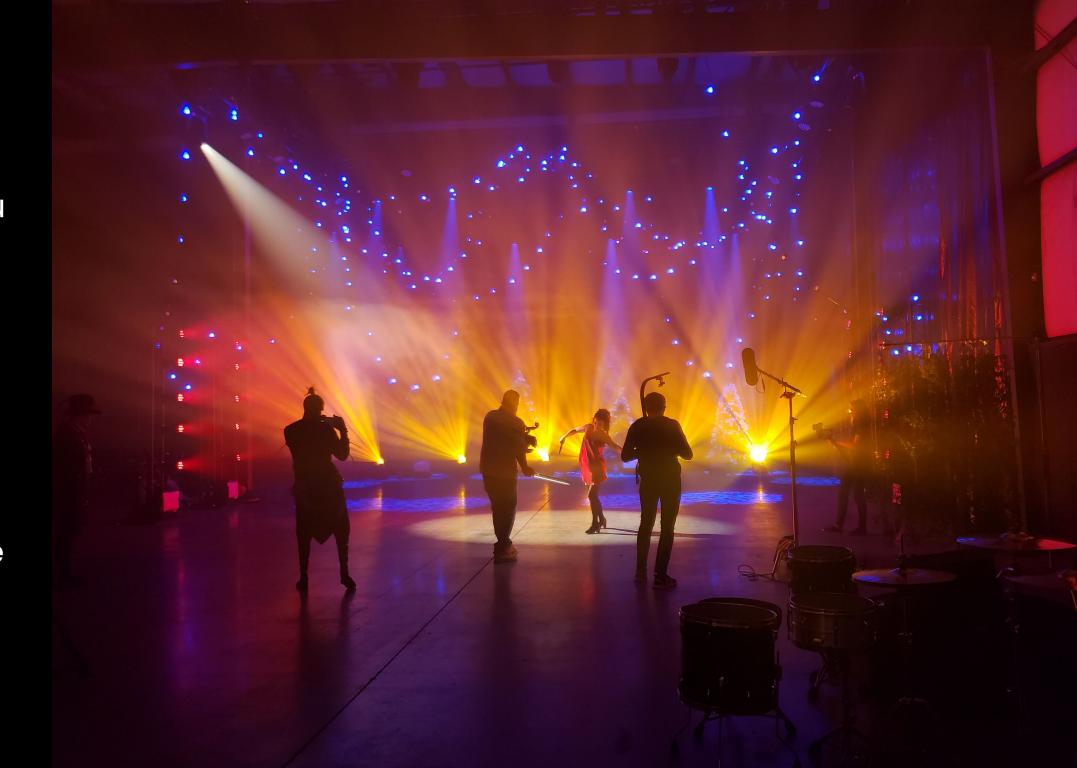

### The Venue

- Utilize more than 10,000 square feet in complete privacy
- Virtual programming suites
- Two loading docks and one ramp for a quick and easy load-in and load-out
- High-speed WIFI access
- Dressing room, kitchen areas and bathrooms
- Free on-site parking

## The Rehearsal Space Offers:

- 40'd x 80'w x 30'h floor space with 40,000lb hang capacity
- Ample bus parking
- Full power service located upstage center
- Kitchen & Restrooms
- Two truck docks and one drive up ramp
- Onsite staff support
- Access to printer/copier plotter
- Free Wi-Fi